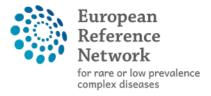

## Join a Video Meeting

- Login via <a href="https://cpms.ern-net.eu/login/">https://cpms.ern-net.eu/login/</a>
- Accept (or decline) the invitation to the meeting (in ERN dashboard)
  - Option 1: you can find the invitation in My Meetings
  - Option 2: you can find the invitation in the Member Tasklist
  - Option 3: you can find the invitation in the header of the panel itself

## Option 1: