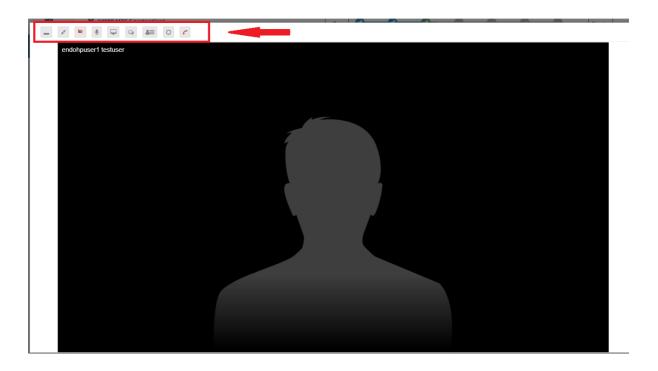

 In the screen that appears after joining the meeting, you can find buttons for the different options to manage your video on top of the video screen (see below)

 Please record your contribution during or directly after the meeting (tab contribution & outcome in the panel)