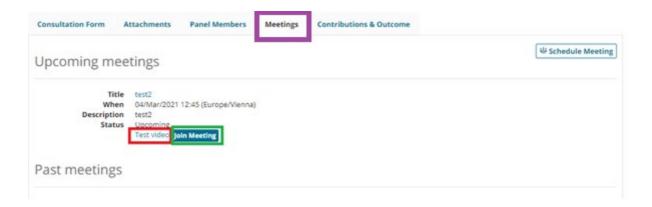

## Option 3:

 Test your video connection prior to the meeting, by clicking on the button 'Test video' (see below in red box), which can be found at the tab 'Meetings' (in purple box). Click on Join Meeting when the meeting has started (in green box)