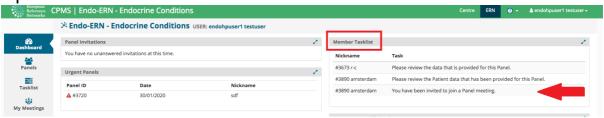

## Join a Video Meeting

- Login via <a href="https://cpms.ern-net.eu/login/">https://cpms.ern-net.eu/login/</a>
- Accept (or decline) the invitation to the meeting (in ERN dashboard)
  - Option 1: you can find the invitation in My Meetings
  - Option 2: you can find the invitation in the Member Tasklist
  - Option 3: you can find the invitation in the header of the panel itself

## Option 3:

 Test your video connection prior to the meeting, by clicking on the button 'Test video' (see below in red box), which can be found at the tab 'Meetings' (in purple box). Click on Join Meeting when the meeting has started (in green box)