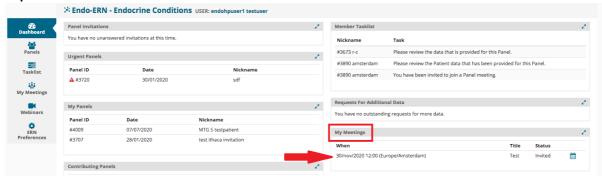

## Join a Video Meeting

- Login via <a href="https://cpms.ern-net.eu/login/">https://cpms.ern-net.eu/login/</a>
- Accept (or decline) the invitation to the meeting (in ERN dashboard)
  - Option 1: you can find the invitation in My Meetings
  - Option 2: you can find the invitation in the Member Tasklist
  - Option 3: you can find the invitation in the header of the panel itself

## Option 2: