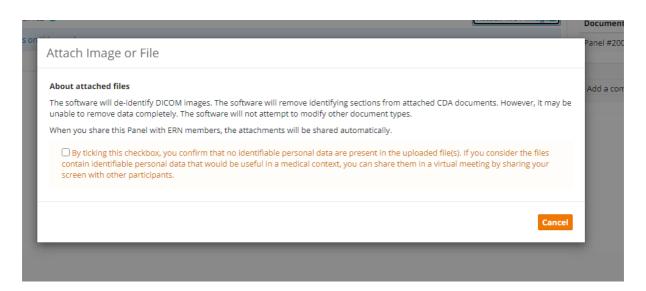

 Read the text in the box that will appear in your screen (see below) and tick on the checkbox

 Drag your documents to the grey box or click on the grey box to open your maps to select the items you wish to upload (see below) and click on 'Attach'