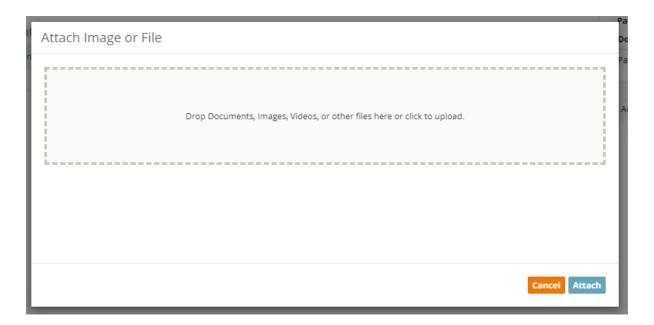

 Read the text in the box that will appear in your screen (see below) and tick on the checkbox

 Drag your documents to the grey box or click on the grey box to open your maps to select the items you wish to upload (see below) and click on 'Attach'