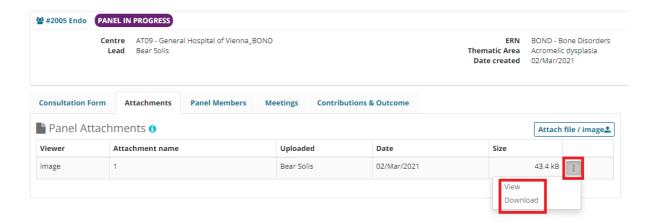

## **Attach documents to your panel**

- Login via <a href="https://cpms.ern-net.eu/login/">https://cpms.ern-net.eu/login/</a>
- Open your panel
- Click on tab Attachments (see below in blue box), then click on 'Attach file/ image' (in red box)

 After uploading your document(s), your panel looks like this (see below), and you will be able to view or download the attachment(s) (see red boxes)