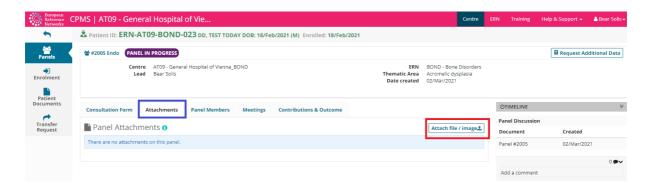

## **Attach documents to your panel**

- Login via <a href="https://cpms.ern-net.eu/login/">https://cpms.ern-net.eu/login/</a>
- Open your panel
- Click on tab Attachments (see below in blue box), then click on 'Attach file/ image' (in red box)