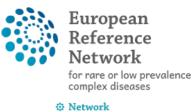

 After clicking on that invitation, the panel opens and there you can click on the button 'Accept' or 'Refuse' (see below)

- After accepting the invitation, you can:
  - Read all clinical information in the Consultation Form (see below, red box)
  - Open the attached documents (green box)