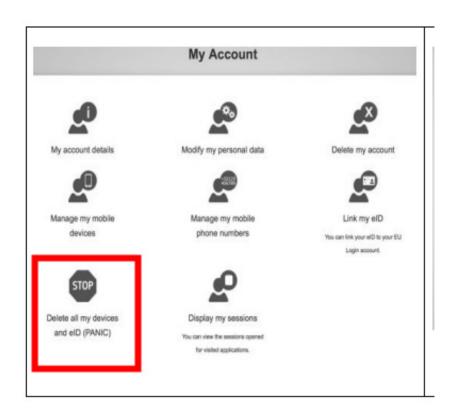

- If nothing else works..:
  - o E.g. if you have a new phone, or reset your phone
  - Clicking on the Panic button will remove all old numbers and devices and then you can just start over adding a new phone number and mobile device (see below)