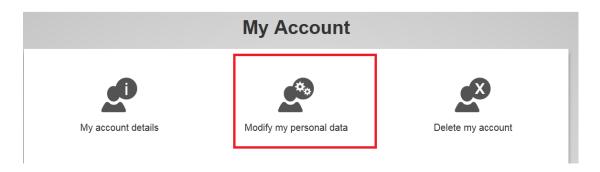

Click on My account (see below)

 Click on Modify my personal data (see below). Now you can change your personal data

 (There are also separate buttons for managing your mobile devices and mobile phone numbers)