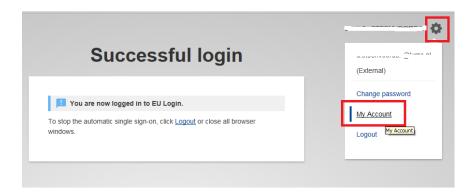

Click on My account (see below)

 Click on Modify my personal data (see below). Now you can change your personal data

 (There are also separate buttons for managing your mobile devices and mobile phone numbers)