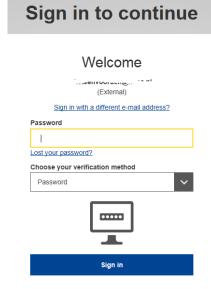

## **Modify Personal Data in EU login account**

- Login via <a href="https://webgate.ec.europa.eu/cas">https://webgate.ec.europa.eu/cas</a>
- Fill in your email address and click on Next (see below)

Fill in your password (see below)