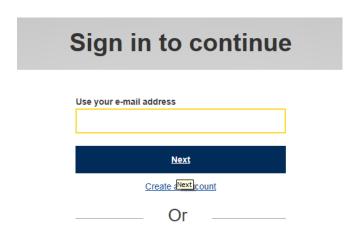

## **Modify Personal Data in EU login account**

- Login via <a href="https://webgate.ec.europa.eu/cas">https://webgate.ec.europa.eu/cas</a>
- Fill in your email address and click on Next (see below)

Fill in your password (see below)